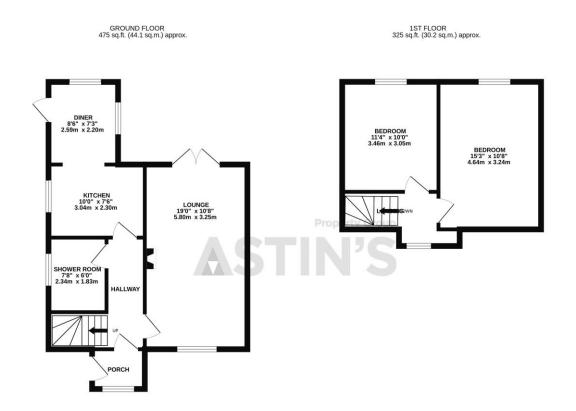

In need of a little modernising throughout the accommodation comprises of a kitchen/diner with fitted units, a downstairs shower room and a large lounge with double patio doors and a cosy log burner. The first floor offers two generously sized double bedrooms and eaves storage. Externally there is a good sized garden which offers scope to extend if desired. Located in a popular residential area, it would make a lovely family home and definitely worth a closer inspection.