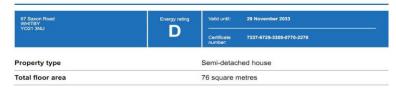

# **Energy performance certificate (EPC)**

### Energy rating and score

This property's energy rating is D. It has the potential to be B.

See how to improve this property's energy efficiency

The graph shows this property's current and potential energy rating.

Properties get a rating from A (best) to G (worst) and a score. The better the rating and score, the lower your energy bills are likely to be.

- · the average energy rating is D
- · the average energy score is 60

#### Breakdown of property's energy performance

https://find-energy-certificate.service.gov.uk/energy-certificate/7237-6729-3309-0770-2276

The energy efficiency rating is a measure of the overall efficiency of a home. The higher the rating the more efficient the home is and the lower the fuel bills will be.