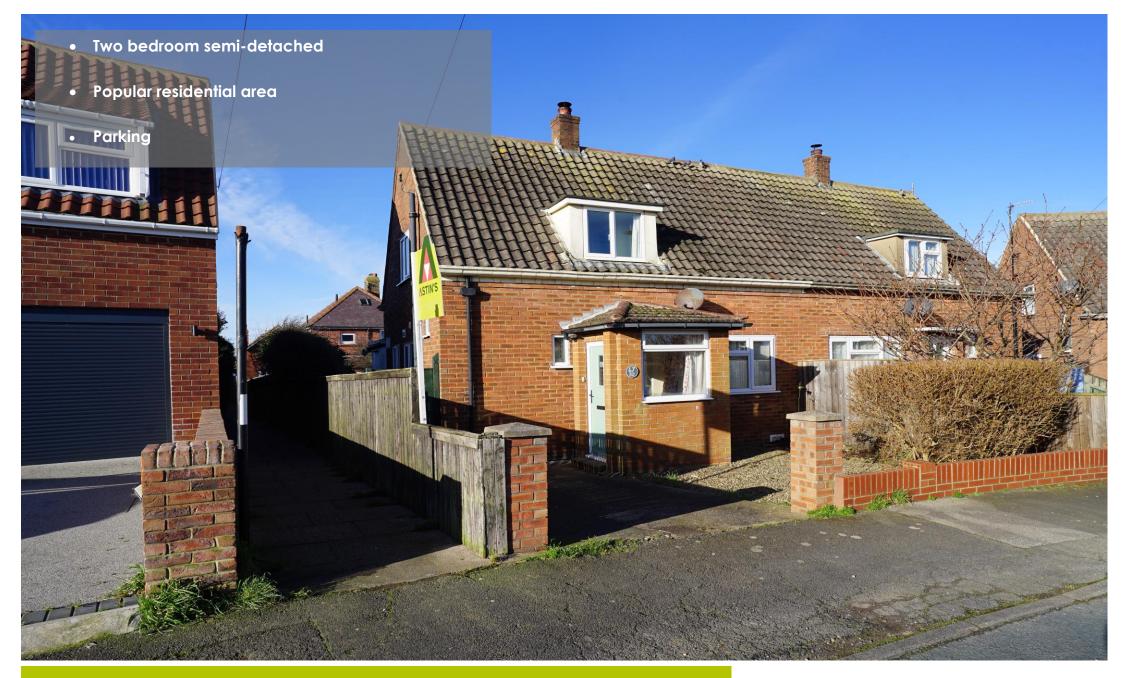

67 Saxon Road, Whitby, North Yorkshire, YO21 3NU

Guide Price £205,000

Astin's are pleased to present 67 Saxon Road. This two bedroom, semi-detached house sits within walking distance to the town centre, West Cliff and all the amenities and attractions Whitby has to offer. With off street parking and a sizeable garden, the property would make a fabulous first time buy or investment.

In need of a little modernising throughout the accommodation comprises of a kitchen/diner with fitted units, a downstairs shower room and a large lounge with double patio doors and a cosy log burner. The first floor offers two generously sized double bedrooms and eaves storage. Externally there is a good sized garden which offers scope to extend if desired. Located in a popular residential area, it would make a lovely family home and definitely worth a closer inspection.